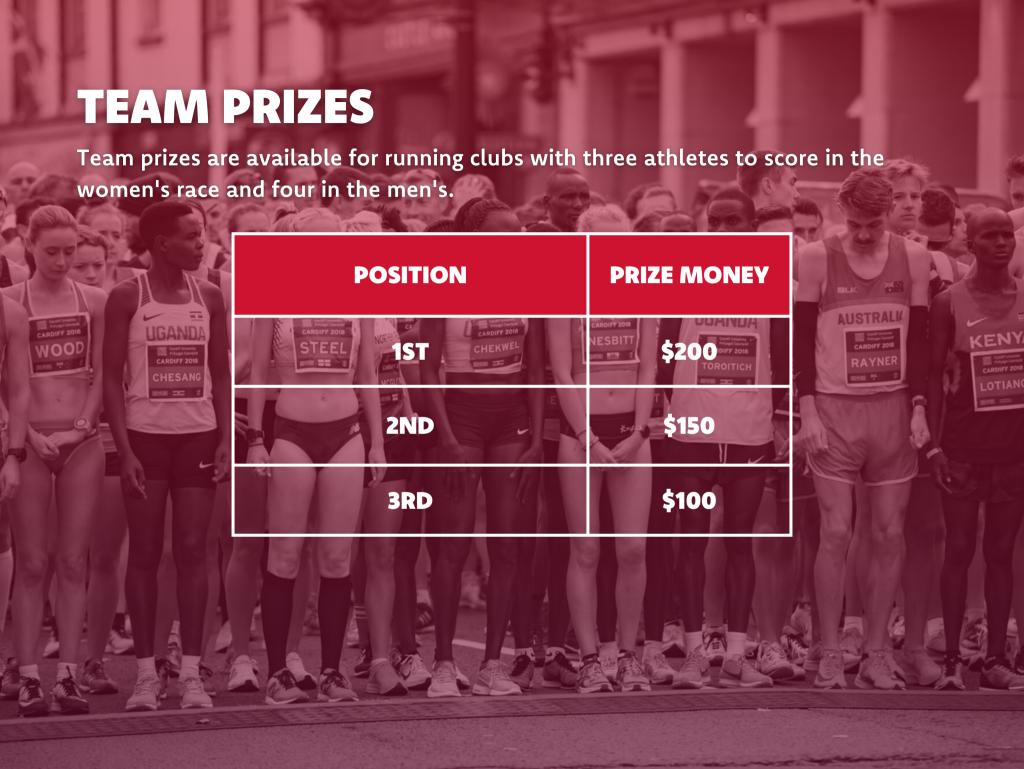

| Winipala Control of the Control of t |             |     |

### **BRITISH ATHLETES PRIZE MONEY**

For men & women

| POSITION     | PRIZE MONEY |  |
|--------------|-------------|--|
| 1ST Winds    | \$1,000     |  |
| 2ND GRIFFITH | \$500       |  |
| 3RD          | \$200       |  |



For men & women

| POSITION | PRIZE MONEY |  |
|----------|-------------|--|
| 1ST      | \$1,000     |  |
| 2ND      | \$500       |  |
| 3RD      | \$200       |  |



# DOMESTIC ATHLETE PACKAGES

Please note: The packages below are available to British athletes who have achieved the required time, in 2022, 2023 or 2024.

| MEN                                         | WOMEN                                       |                          |
|---------------------------------------------|---------------------------------------------|--------------------------|
| Sub 68:00 mins (HM)<br>Sub 31:00 mins (10K) | Sub 78:00 mins (HM) Sub 36:00 mins (10K)    | Free entry               |
| Sub 65:00 mins (HM)<br>Sub 29:30 mins (10K) | Sub 74:00 mins (HM) Sub 33:00 mins (10K)    | Accommodation only       |
| Sub 63:00 mins (HM)<br>Sub 29:00 mins (10K) | Sub 72:00 mins (HM)<br>Sub 32:00 mins (10K) | Accommodation and travel |