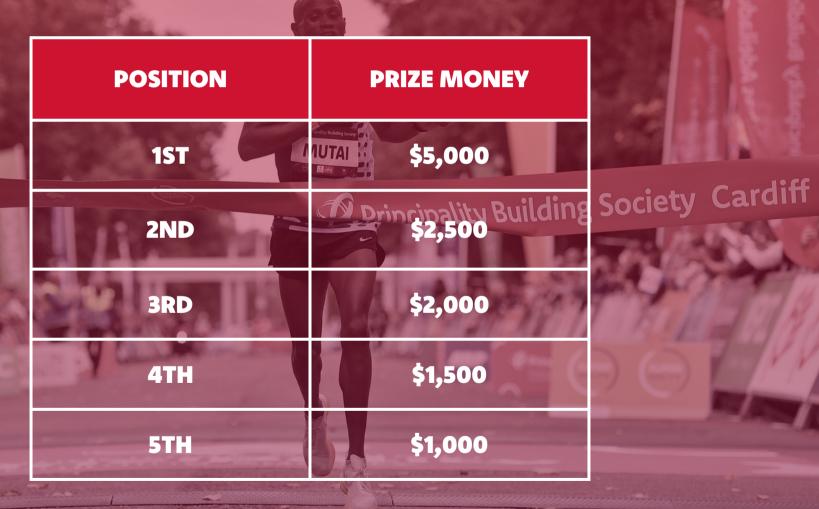

## 2024 PRIZE MONEY & PACKAGES





#### **OVERALL PRIZE MONEY**

For men & women



### **TIME BONUSES**

Only available to the race winner

|